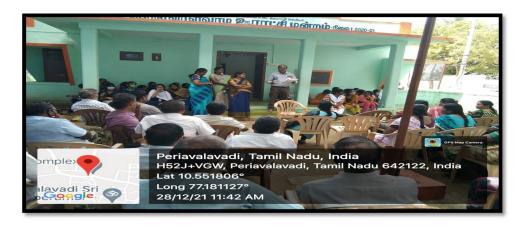

## Department of BBA (CA) & "Unnat Bharath Abiyan Cell" Extension Activity Report

Extension Activity
2021 - 2022 SIRA Pouseloom Source Contre Tointly ogganized "Aucusences Programmed on Wearing Empowerment, Skill upgradation and Government V Schemes and its expedimenes to Handloom weavers at valouade village" Venue: Valauadi village Date: 28-12-2021
Uduralpot Time: 10:00Am Resource Posson: Mr. R. Kasthikayan Oblice In charge SITRA Pouralton Source Centre Palladam transporos alores trada basailes at Schames available for handloom Tweewers Enperation about various initiatives undestaken by the government for the betterment of the to aveil benefits of those Schemes.